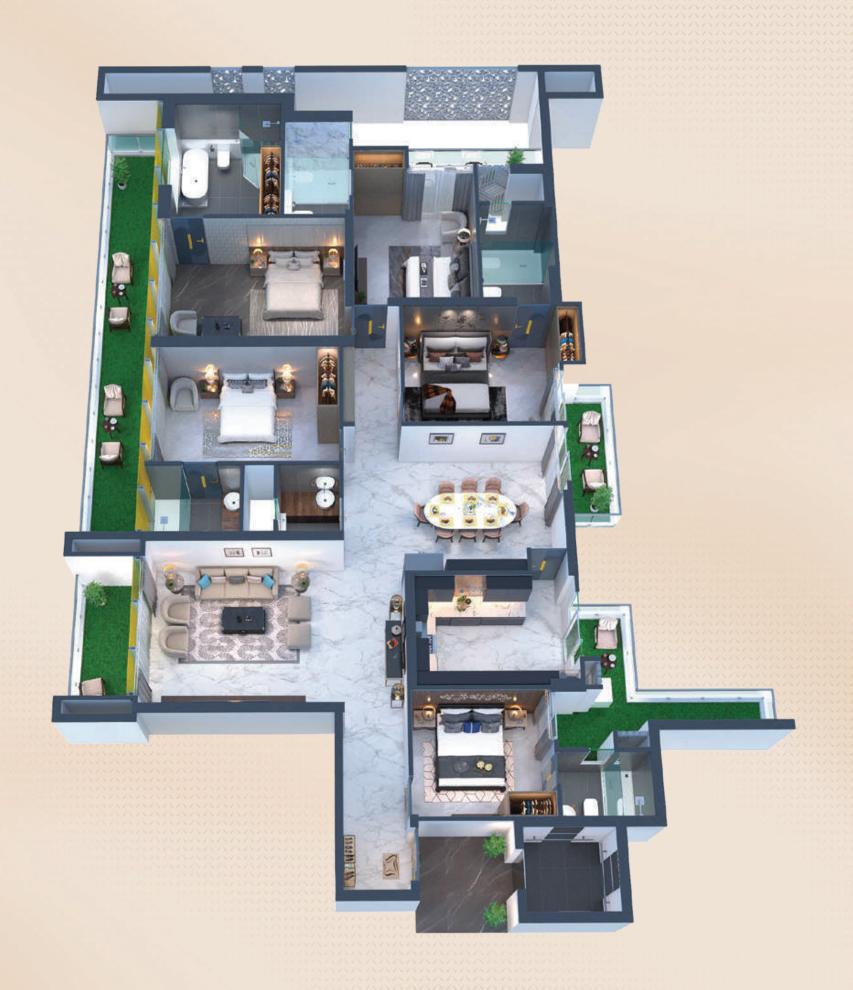

## Mark II

#### Floor Plan

5 Bedrooms, 6 Washrooms, 1 Hall, 1 Kitchen & Balconies

SUPER AREA

**USABLE AREA** 

CARPET AREA 2000.311 SQ.FT. (185.835 SQ.MT.)

Corporate Office: The Corenthum, Tower B, 6th Floor, Office No. 46, Sector 62, Noida, Uttar Pradesh 201301