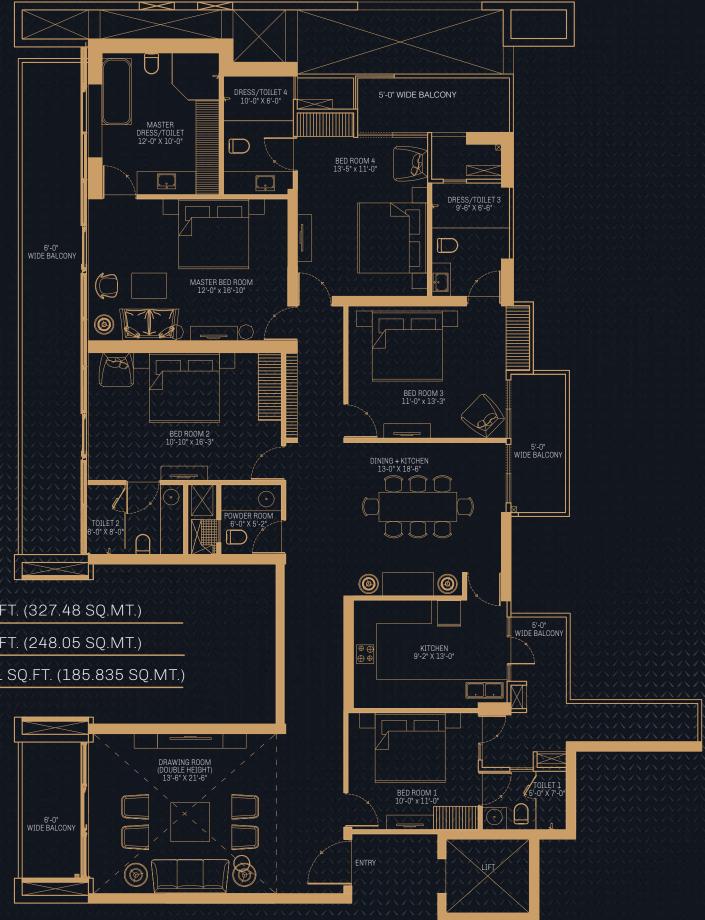

#### Floor Plan

5 Bedrooms, 6 Washrooms, 1 Hall, 1 Kitchen & Balconies

SUPER AREA 3525 SQ.FT. (327.48 SQ.MT.)

USABLE AREA 2670 SQ.FT. (248.05 SQ.MT.)

CARPET AREA 2000.311 SQ.FT. (185.835 SQ.MT.)