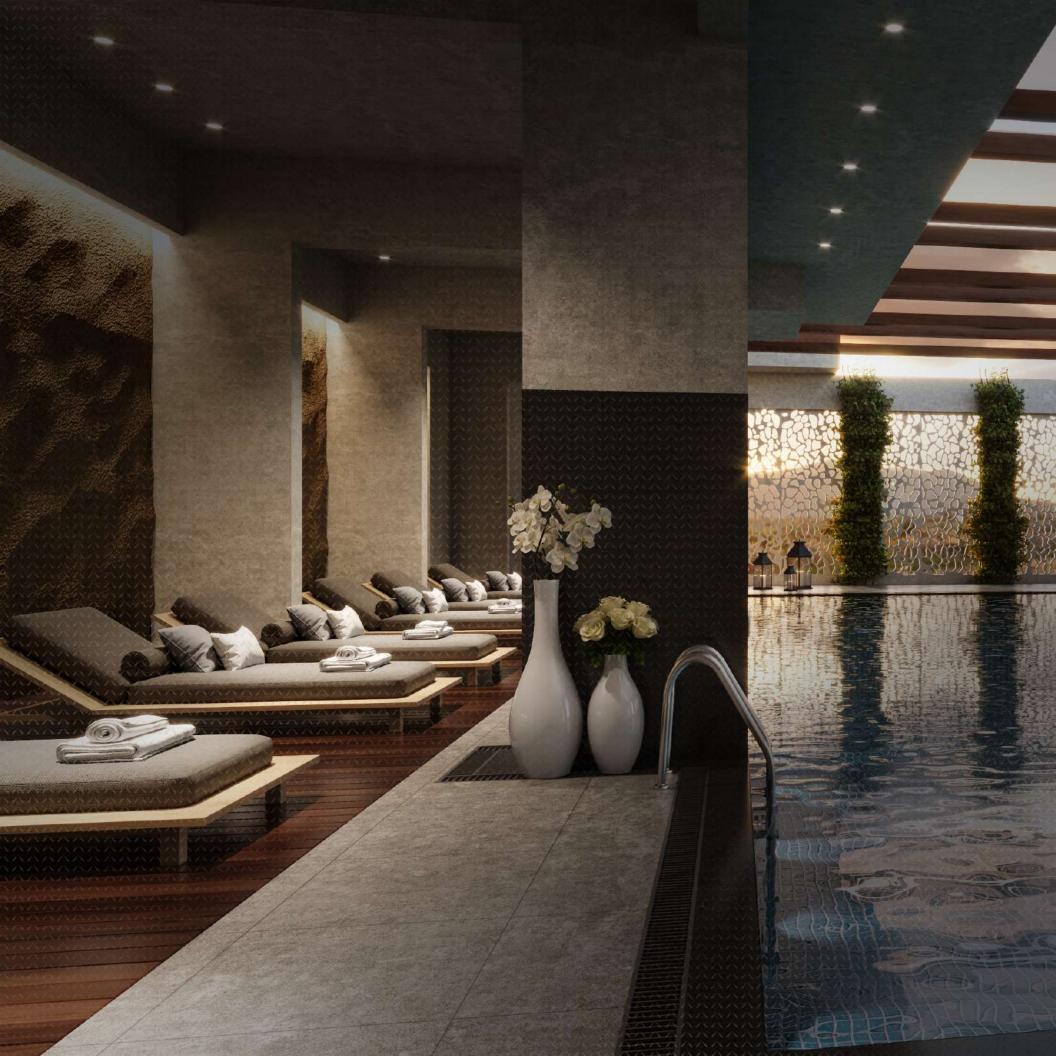

#### **Indoor Swimming Pool**

Dive in to rejuvenate and relax any time you like in what feels just like your private oasis.

#### **Plush Washrooms**

With high-end sanitary fittings and opulent indoors, every bathroom at Project T is tastefully designed to be more than just a washroom for you to rinse away your daily stress and wind down in its aesthetic setting.

Reside in a space that is the epitome of richness and comfort. With plush surroundings and modern technology around you, experience splendour like never before.