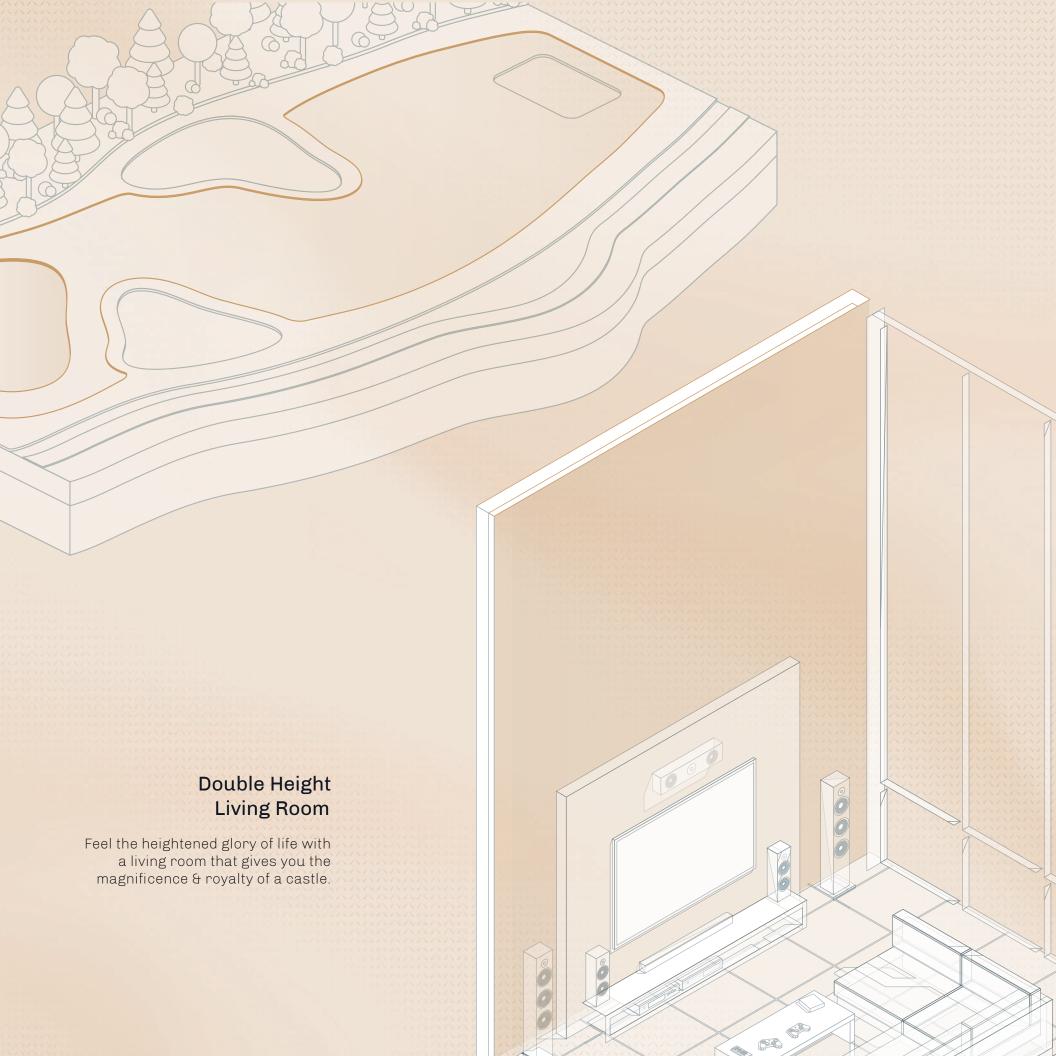

#### Panoramic Golf Course View

Get a panoramic view of the adjoining golf course from your balcony without any building obstruction. It is your own natural paradise when it comes to Project T.