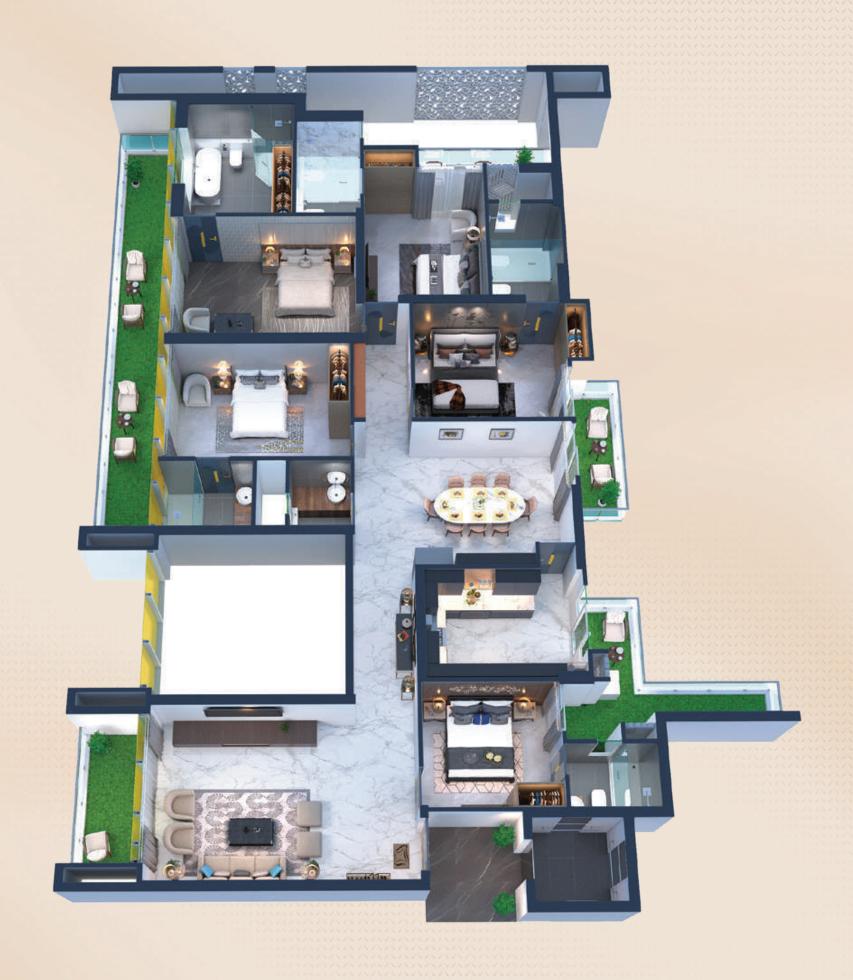

## Mark I

#### Floor Plan

5 Bedrooms, 6 Washrooms, 1 Hall, 1 Kitchen & Balconies

SUPER AREA 3525 SQ.FT. (327.48 SQ.MT.)

USABLE AREA 2670 SQ.FT. (248.05 SQ.MT.)

CARPET AREA 2000.311 SQ.FT. (185.835 SQ.MT.)