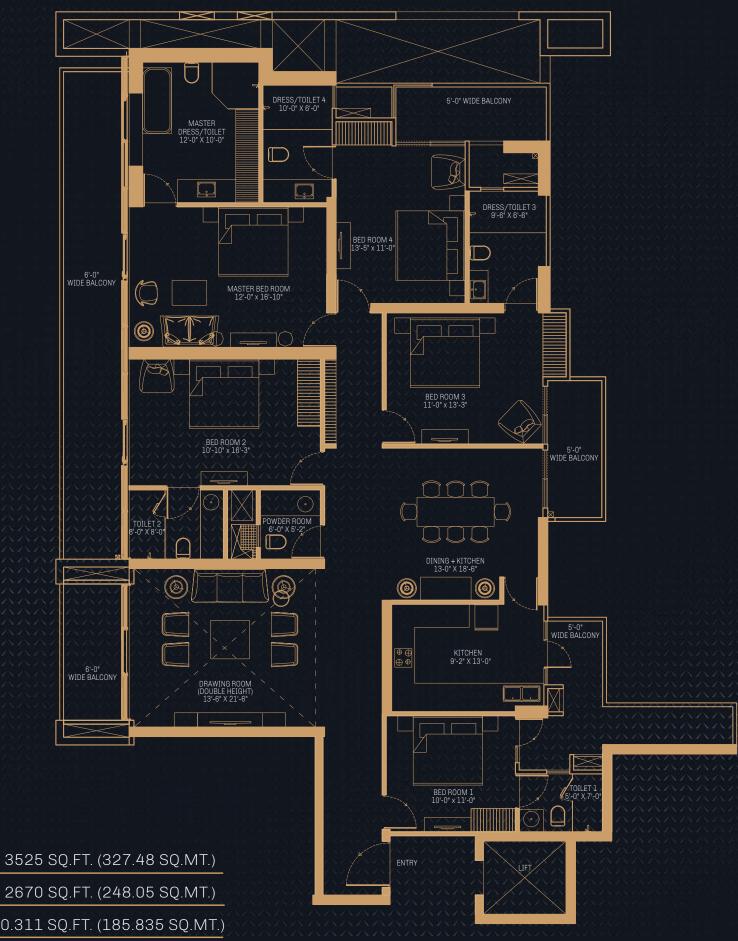

#### Floor Plan

5 Bedrooms, 6 Washrooms, 1 Hall, 1 Kitchen & Balconies

SUPER AREA 3525 SQ.FT. (327.48 SQ.MT.)

USABLE AREA 2670 SQ.FT. (248.05 SQ.MT.)

CARPET AREA 2000.311 SQ.FT. (185.835 SQ.MT.)