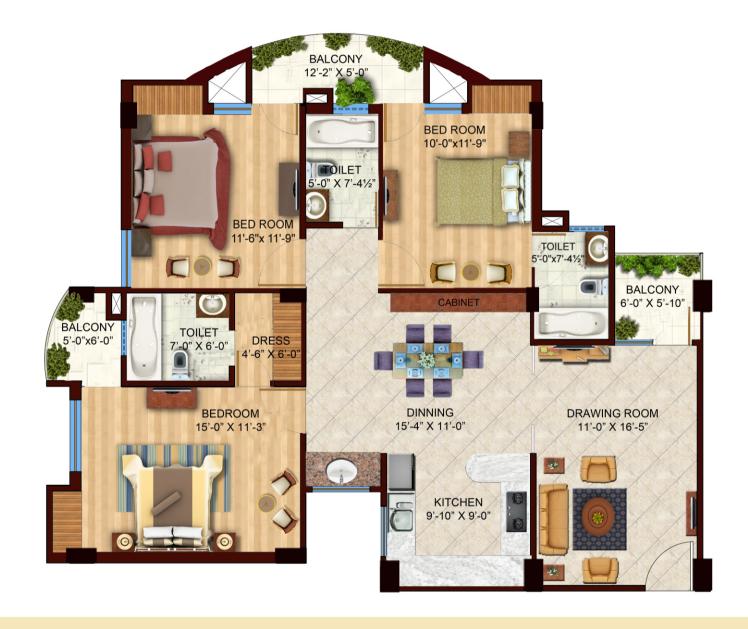

22% Ground Coverage 78% Ground Open Area Ample Parking Space

TYPE - I THREE BHK FLAT (WITH SERVANT) SUPER AREA AREA - (1769 Sq.Ft.)

3BHK WITH SERVANT ROOM

TYPE - II THREE BHK FLAT SUPER AREA AREA - (1573 Sq.Ft.)

3BHK

TYPE - III

TWO BHK FLAT

SUPER AREA AREA - (949 Sq.Ft.)

2ВНК