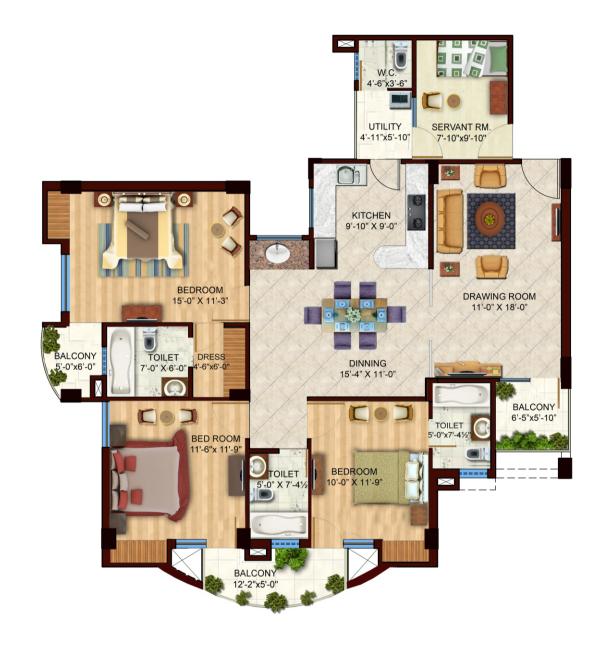

22% Ground Coverage 78% Ground Open Area Ample Parking Space

TYPE - I THREE BHK FLAT (WITH SERVANT) SUPER AREA AREA - (1769 Sq.Ft.)

3BHK WITH SERVANT ROOM

TYPE - II THREE BHK FLAT SUPER AREA AREA - (1573 Sq.Ft.)