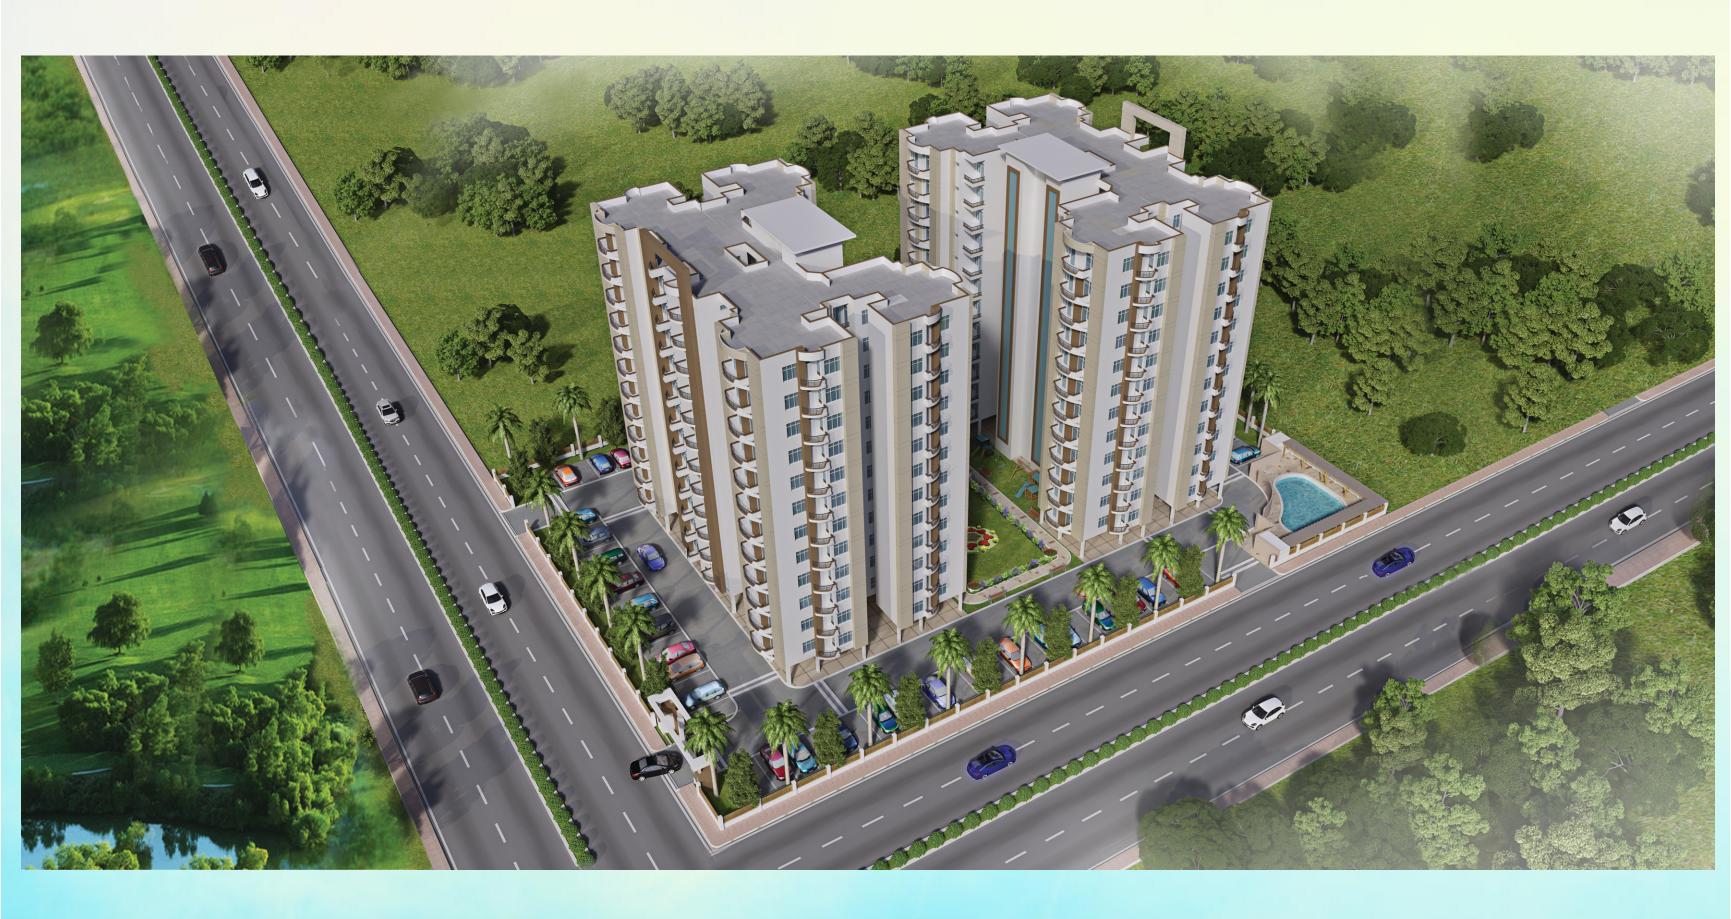

## Salient Features

| Eco & Vastu Friendly                    | Central Lawn                                            |
|-----------------------------------------|---------------------------------------------------------|
| Environment Efficient Design            | Fire Fighting System                                    |
| Only 22% ground coverage &78% open Area | Gas Pipe line                                           |
| Earthquake Resistant Structure          | swimming pool                                           |
| Beautiful Landscaped Greenery           | 2 Lift In Each Tower                                    |
| Jogging Track                           | Intercom Facility Connected With Cental Security System |
| Children Play Area                      | Ample Parking Space                                     |
| Solar Energy                            | 24x7 Security                                           |
| Rain Water Harvesting                   | 24x7 Power Backup                                       |

22% Ground Coverage 78% Ground Open Area Ample Parking Space

TYPE - I THREE BHK FLAT (WITH SERVANT) SUPER AREA AREA - (1769 Sq.Ft.)

3BHK WITH SERVANT ROOM

TYPE - II THREE BHK FLAT SUPER AREA AREA - (1573 Sq.Ft.)