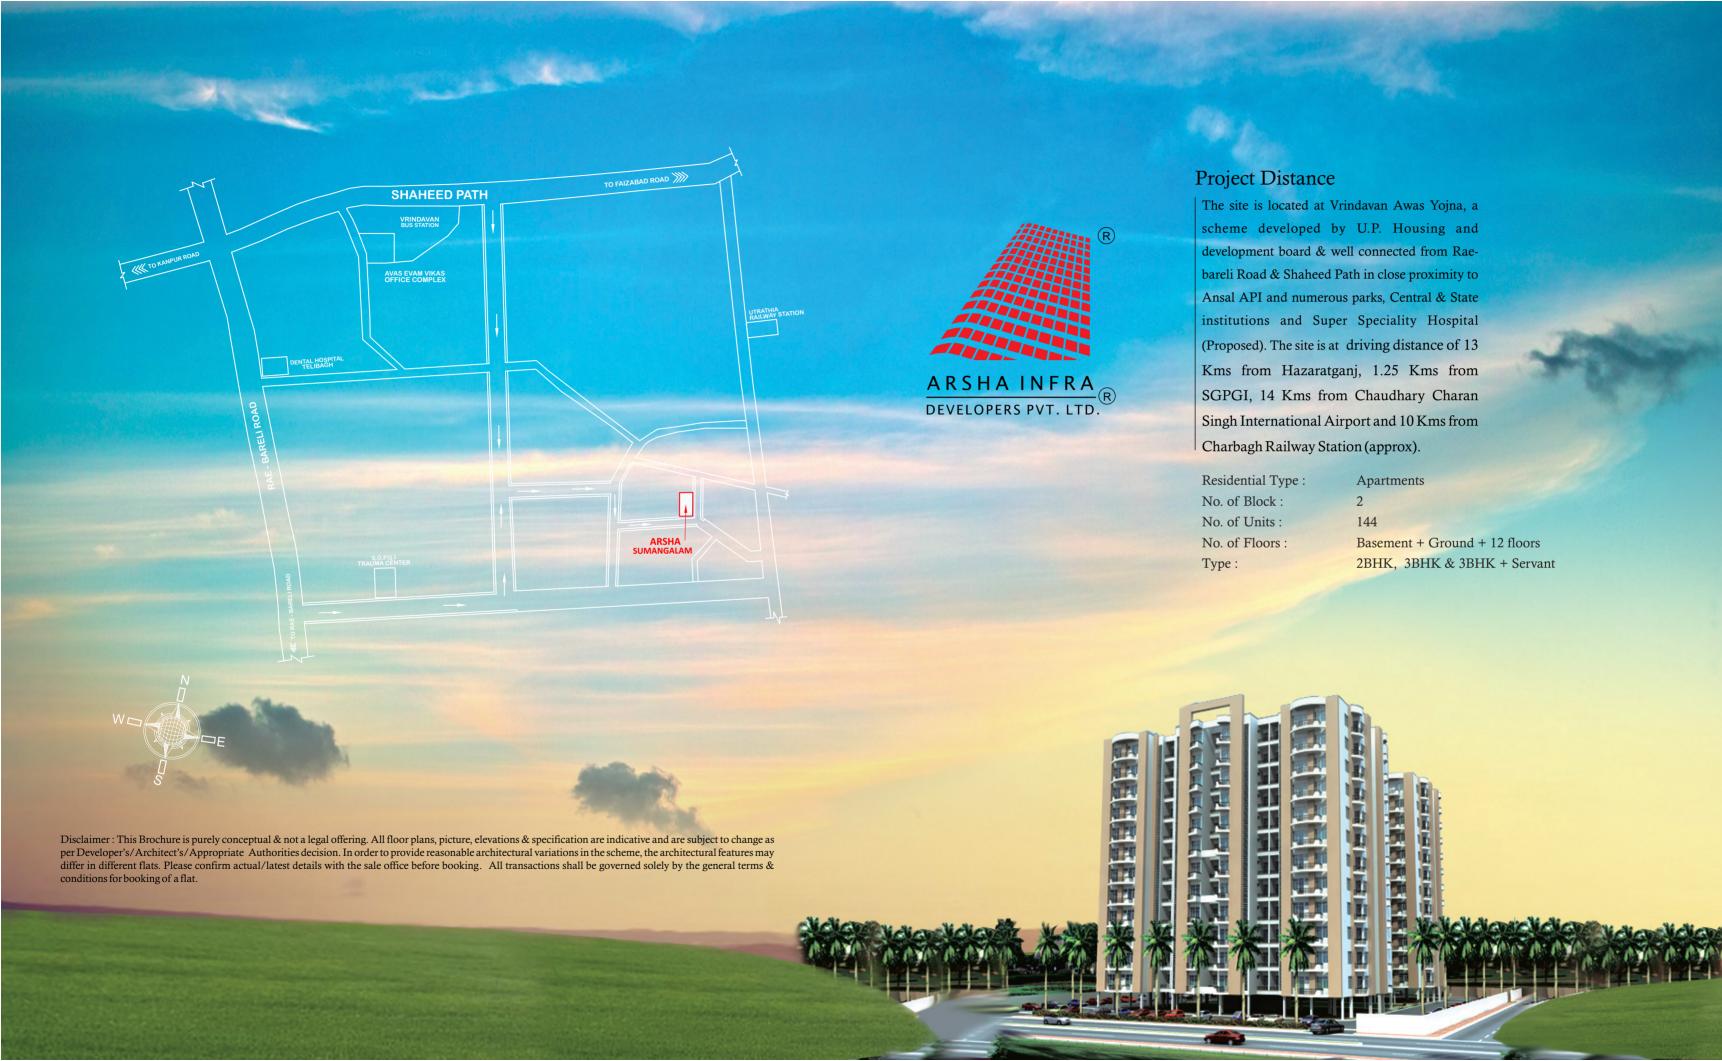

We are ready to fill Colors in Your Life

The site is located at Vrindavan Awas Yojna, a scheme developed by U.P. Housing and development board & well connected from Rae-bareli Road & Shaheed Path in close proximity to Ansal API and numerous parks, Central & State institutions and Super Speciality Hospital (Proposed). The site is at driving distance of 13 Kms from Hazaratganj, 1.25 Kms from SGPGI, 14 Kms from Chaudhary

## SITE OFFICE ARSHA SUMANGALAM

A Unique Group Housing Project of Arsha Infradevelopers Pvt Ltd Sector - 14/13(C), Vrindavan Yojana, Rae-bareli Road, Lucknow.