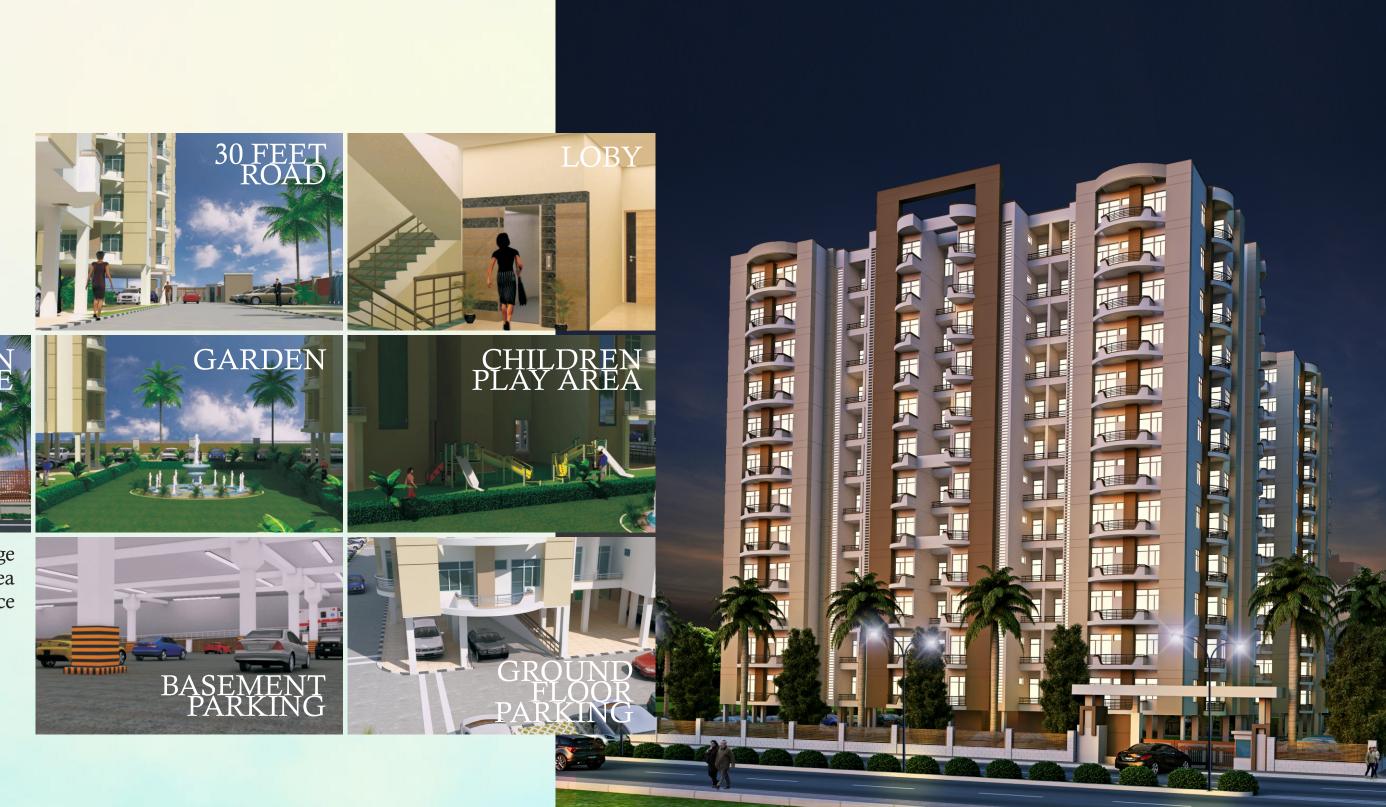

## Salient Features

| Eco & Vastu Friendly                    | Central Lawn                                            |
|-----------------------------------------|---------------------------------------------------------|
| Environment Efficient Design            | Fire Fighting System                                    |
| Only 22% ground coverage &78% open Area | Gas Pipe line                                           |
| Earthquake Resistant Structure          | swimming pool                                           |
| Beautiful Landscaped Greenery           | 2 Lift In Each Tower                                    |
| Jogging Track                           | Intercom Facility Connected With Cental Security System |
| Children Play Area                      | Ample Parking Space                                     |
| Solar Energy                            | 24x7 Security                                           |
| Rain Water Harvesting                   | 24x7 Power Backup                                       |