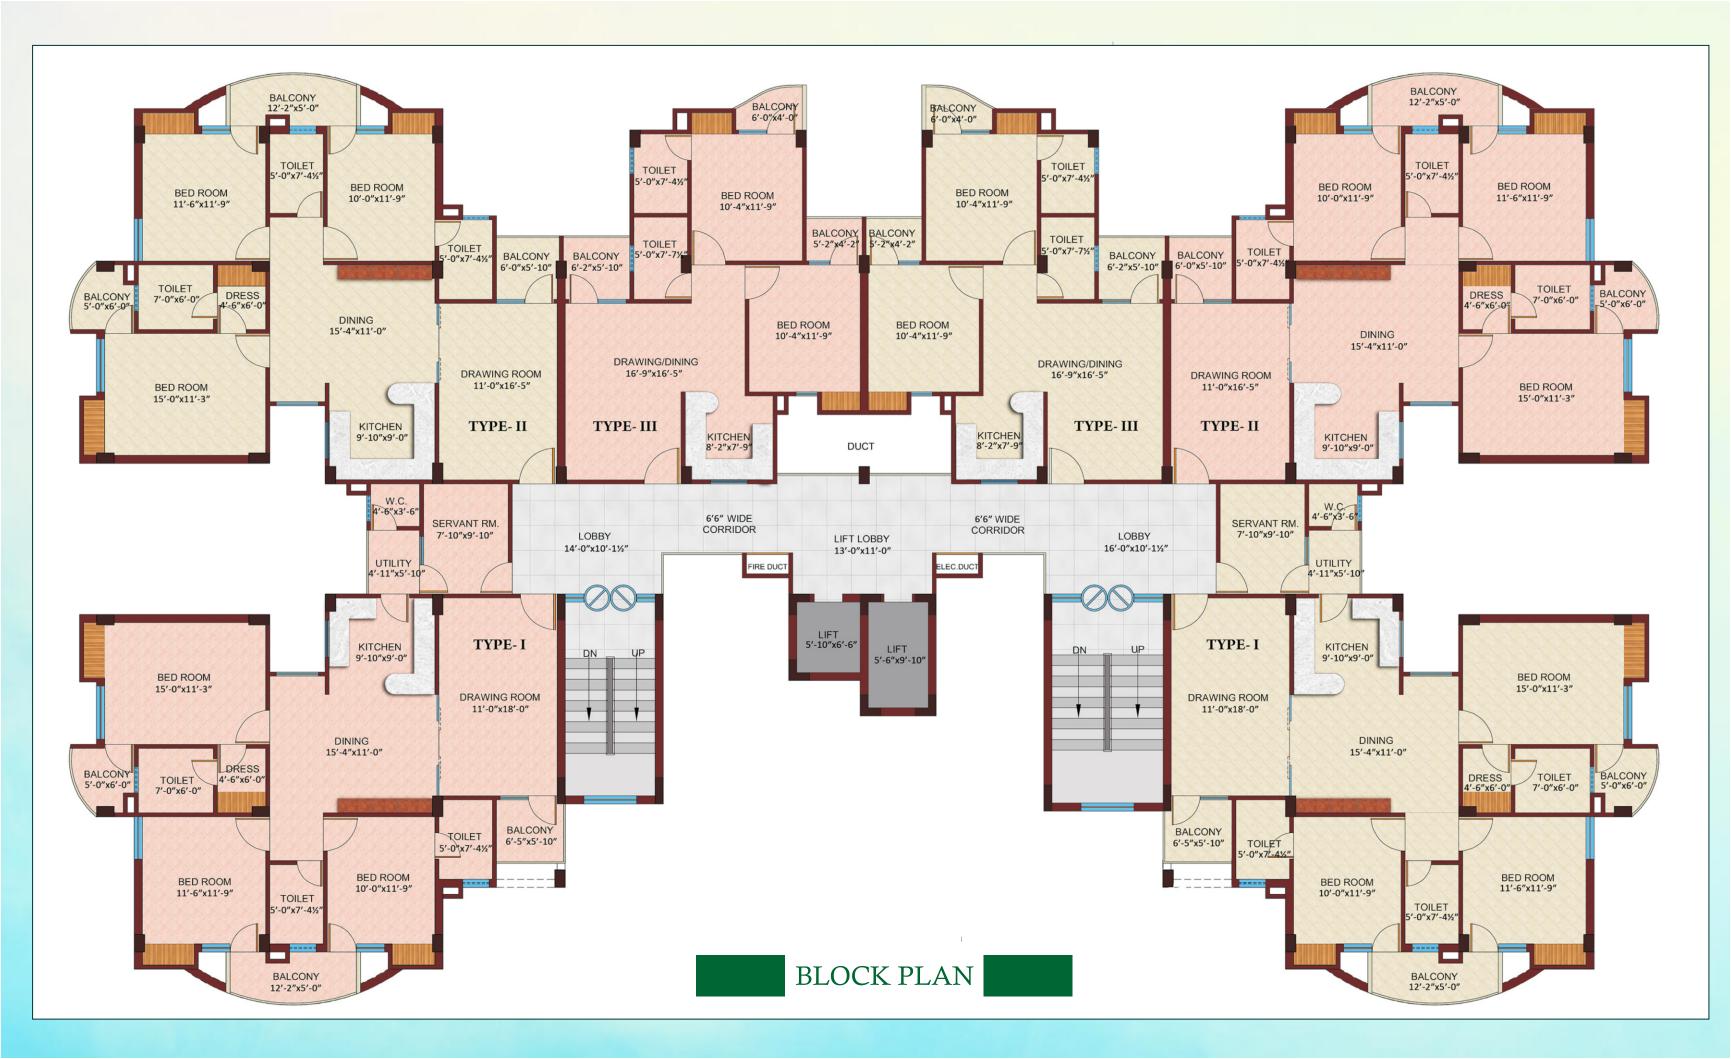

22% Ground Coverage 78% Ground Open Area Ample Parking Space

TYPE - I THREE BHK FLAT (WITH SERVANT) SUPER AREA AREA - (1769 Sq.Ft.)

3BHK WITH SERVANT ROOM

TYPE - II THREE BHK FLAT SUPER AREA AREA - (1573 Sq.Ft.)

3BHK

TYPE - III

TWO BHK FLAT

SUPER AREA AREA - (949 Sq.Ft.)

2ВНК