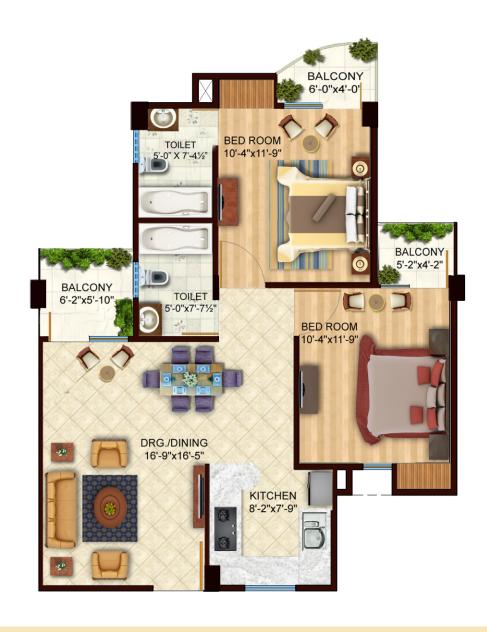

ing pool                                           |
| Beautiful Landscaped Greenery           | 2 Lift In Each Tower                                    |
| Jogging Track                           | Intercom Facility Connected With Cental Security System |
| Children Play Area                      | Ample Parking Space                                     |
| Solar Energy                            | 24x7 Security                                           |
| Rain Water Harvesting                   | 24x7 Power Backup                                       |







22% Ground Coverage 78% Ground Open Area Ample Parking Space









TYPE - I THREE BHK FLAT (WITH SERVANT) SUPER AREA AREA - (1769 Sq.Ft.)

3BHK WITH SERVANT ROOM

TYPE - II THREE BHK FLAT SUPER AREA AREA - (1573 Sq.Ft.)

3BHK



TYPE - III

TWO BHK FLAT

SUPER AREA AREA - (949 Sq.Ft.)

2ВНК







## ARSHA INFRA DEVELOPERS PVT. LTD,

2/169, Vivek Khand, Gomti Nagar, Lucknow

info@arshainfra.com | www.arshainfra.com

Toll Free: 1800 123 1215 | Contact: 0522 - 4933455, 4075800

RERA Reg.No:-UPRERAPRM2725

## SITE OFFICE ARSHA SUMANGALAM

A Unique Group Housing Project of Arsha Infradevelopers Pvt Ltd Sector - 14/13(C), Vrindavan Yojana, Rae-bareli Road, Lucknow.